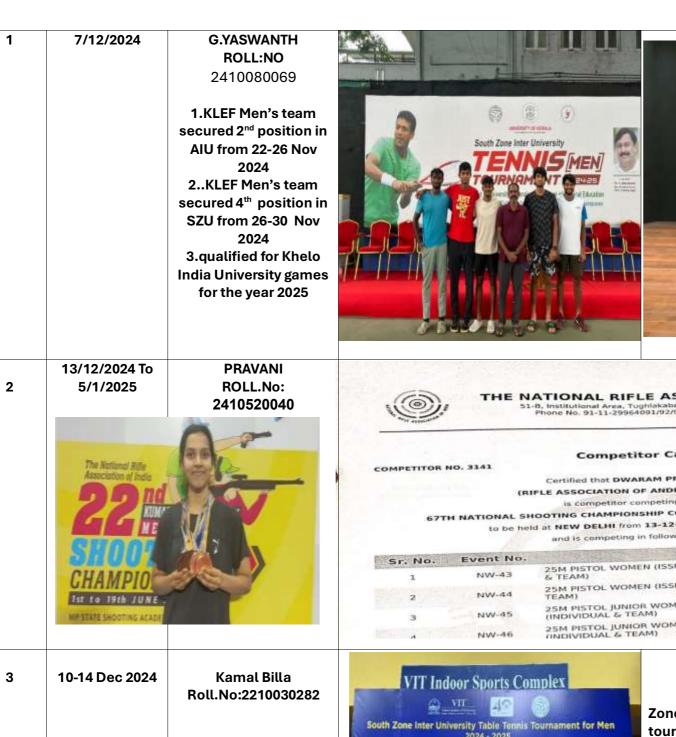

dhar Reddy |
|    |                |            | 20       | 2310040107        | ABHINAY          |
|    |                |            | 21       | 2310030291        | SAI KRISHNA      |
|    |                |            | 22       | 2210030217        | lakshman         |
|    |                |            | 23       | 2210040052        | manideep reddy   |
|    |                |            | 24       | 2210040119        | P Akshith Reddy  |
|    |                |            | 25       | 2210030134        | Aryan            |

# Intra-murals conducted on National Sports Day held on 20-21 Aug 2024

















2210060024

2210080077

ADITYA REDDY

DR.GOWTHAM KUMAR SPORTS STAFF

N.SWETHA KUMARI SPORTS STAFF

AIDS-

AID5

Lat 17.601922" Long 78.125362"

09/11/24 03:34 PM GMT +05:30











Kamal Billa participated in the South **Zone Inter University Table Tennis** tournament at VIT, Vellore Tamilnadu.

ALL INDIA INTER UNIVERSITY

ENNIS (MEN) TOURNAMENT 2024-25



| 4 | 18-22 Dec 2024                                      | 1.Varshith Reddy Roll.No:2110030174 2.Arun Goud Roll.No:2110030399 3.Charan Roll.No:231003022 4.Abhinay Roll.No:2310040107 5.Uday Kiran Roll.No:2410030292 | Five KLH Aziz Nagar Campus students participated in the South Zone Inter University Volleyball tournament held at the University of Kerala. | SELEMBER 202 GIRNANES