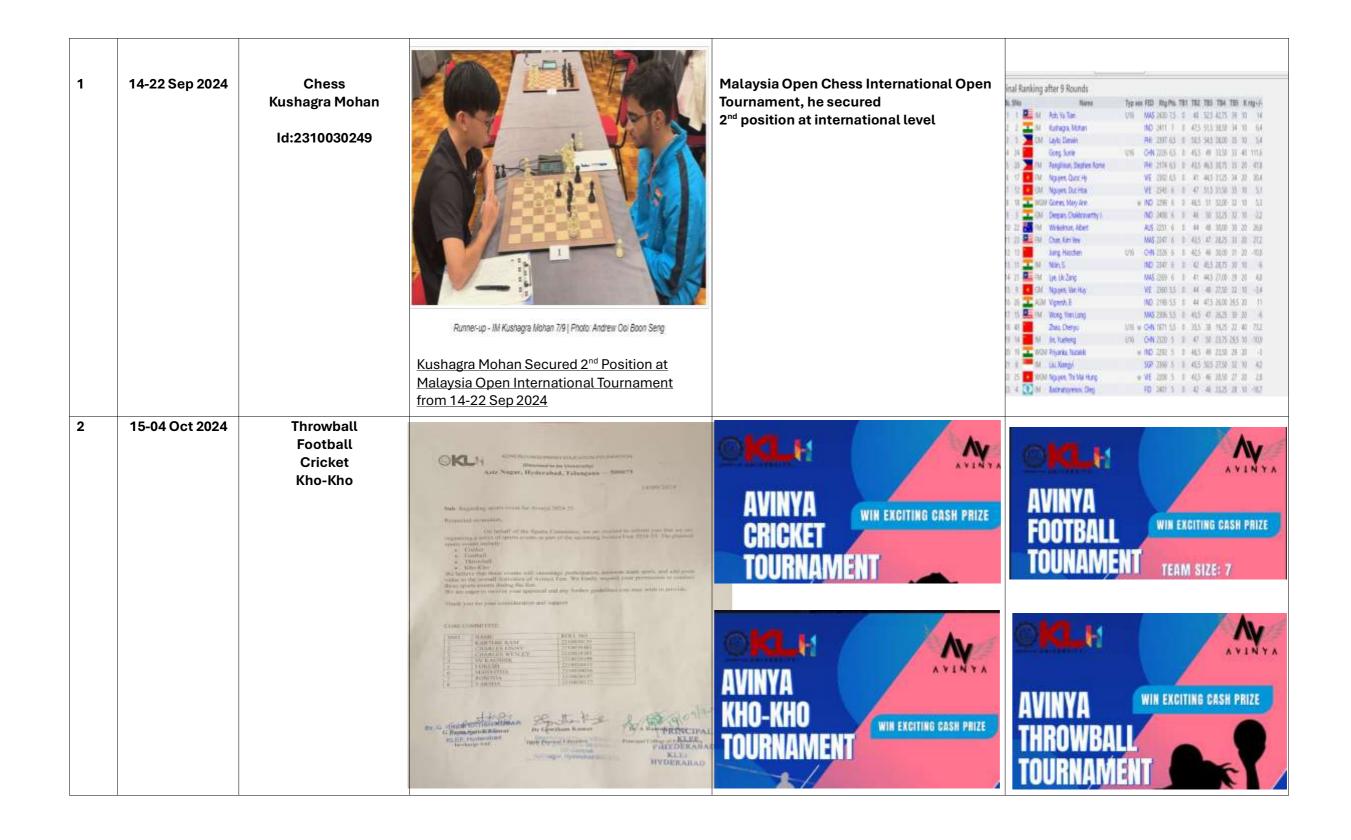

| 4 | AUGUST 3 TO 5 | CH. KARTHIK SAI | 2310030278 | CHESS                        | PARTICIPATED STATE-MEET     PARTICIPATED IN INTERNATIONAL OPEN FIDE-RATED RAPID CHESS TOURNAMENT                                                                                                                                                                                                                                                                                                                                                                                                               | IST BANGALORE ALL INDIA OPEN DIDE RATED TRUPLE CROWN GILLS TOLENAME AND ALL TRANSPORT TRUPLE  |
|---|---------------|-----------------|------------|------------------------------|----------------------------------------------------------------------------------------------------------------------------------------------------------------------------------------------------------------------------------------------------------------------------------------------------------------------------------------------------------------------------------------------------------------------------------------------------------------------------------------------------------------|--------------------------------------------------------------------------------------------------------------------------------------------------------------------------------------------------------------------------------------------------------------------------------------------------------------------------------------------------------------------------------------------------------------------------------------------------------------------------------------------------------------------------------------------------------------------------------------------------------------------------------------------------------------------------------------------------------------------------------------------------------------------------------------------------------------------------------------------------------------------------------------------------------------------------------------------------------------------------------------------------------------------------------------------------------------------------------------------------------------------------------------------------------------------------------------------------------------------------------------------------------------------------------------------------------------------------------------------------------------------------------------------------------------------------------------------------------------------------------------------------------------------------------------------------------------------------------------------------------------------------------------------------------------------------------------------------------------------------------------------------------------------------------------------------------------------------------------------------------------------------------------------------------------------------------------------------------------------------------------------------------------------------------------------------------------------------------------------------------------------------------|
| 5 | AUGUST 3 TO 5 | CH. KARTHIK SAI | 2310030278 | CHESS                        | 3. PARTICIPATED STATE-MEET 4. PARTICIPATED IN INTERNATIONAL OPEN FIDE-RATED RAPID CHESS TOURNAMENT                                                                                                                                                                                                                                                                                                                                                                                                             | IST BANGALORE ALL INDIA OPEN CIDE RATED TREPLE CROWN CHESS TOURNAME FINITE TEAM DAME THE TEAM DAME T |
| 6 | JULY 7 TO 16  | R DIGVIJAY      | 2310030210 | SWIMMING<br>4X50 MIXED RELAY | UNDERWATER SPORTS ASSOCIATION INDIVIDUAL Affiliated to CE CMAS  7th NATIONAL FINSWIMMING CHAMPIONSHIP - 2024  MERIT CERTIFICATE  Awarded to Rigorijany Rajoria DOS 12 Sep 2003 for representing TSIangaria in the Fin Moderat Pinterstanding Championship 2024 held at Mahararia Protap Microgram Selfment Proc Undergoe Rejection from 18 to 21 July, 2024 and secured 2016  Rijection from 18 to 21 July, 2024 and secured 2016  Mr. Mayur Patil Sectorary General Underwater Sports  Association India-USAI | Medal Ceremony  7 National Finsusimming Championship - 2024  1                                                                                                                                                                                                                                                                                                                                                                                                                                                                                                                                                                                                                                                                                                                                                                                                                                                                                                                                                                                                                                                                                                                                                                                                                                                                                                                                                                                                                                                                                                                                                                                                                                                                                                                                                                                                                                                                                                                                                                                                                                                                 |

| 7 | 7 AUGUST 8 AND KLH<br>9 |     | PLAYERS THROWBALL THROWBALL |                     |                 |         |                                                                    |                                                                                                                                                                                                                                                                                                                                                                                                                                                                                                                                                                                                                                                                                                                                                                                                                                                                                                                                                                                                                                                                                                                                                                                                                                                                                                                                                                                                                                                                                                                                                                                                                                                                                                                                                                                                                                                                                                                                                                                                                                                                                                                                |
|---|-------------------------|-----|-----------------------------|---------------------|-----------------|---------|--------------------------------------------------------------------|--------------------------------------------------------------------------------------------------------------------------------------------------------------------------------------------------------------------------------------------------------------------------------------------------------------------------------------------------------------------------------------------------------------------------------------------------------------------------------------------------------------------------------------------------------------------------------------------------------------------------------------------------------------------------------------------------------------------------------------------------------------------------------------------------------------------------------------------------------------------------------------------------------------------------------------------------------------------------------------------------------------------------------------------------------------------------------------------------------------------------------------------------------------------------------------------------------------------------------------------------------------------------------------------------------------------------------------------------------------------------------------------------------------------------------------------------------------------------------------------------------------------------------------------------------------------------------------------------------------------------------------------------------------------------------------------------------------------------------------------------------------------------------------------------------------------------------------------------------------------------------------------------------------------------------------------------------------------------------------------------------------------------------------------------------------------------------------------------------------------------------|
|   |                         |     | S.NO NAME                   |                     | ROLL-NO         |         |                                                                    |                                                                                                                                                                                                                                                                                                                                                                                                                                                                                                                                                                                                                                                                                                                                                                                                                                                                                                                                                                                                                                                                                                                                                                                                                                                                                                                                                                                                                                                                                                                                                                                                                                                                                                                                                                                                                                                                                                                                                                                                                                                                                                                                |
|   |                         |     | 3.110                       | Amruta Laxmi        | 2210030036      | CS      |                                                                    |                                                                                                                                                                                                                                                                                                                                                                                                                                                                                                                                                                                                                                                                                                                                                                                                                                                                                                                                                                                                                                                                                                                                                                                                                                                                                                                                                                                                                                                                                                                                                                                                                                                                                                                                                                                                                                                                                                                                                                                                                                                                                                                                |
|   |                         | 2   | Tribhuvana                  | 2210030030          | CS              |         |                                                                    |                                                                                                                                                                                                                                                                                                                                                                                                                                                                                                                                                                                                                                                                                                                                                                                                                                                                                                                                                                                                                                                                                                                                                                                                                                                                                                                                                                                                                                                                                                                                                                                                                                                                                                                                                                                                                                                                                                                                                                                                                                                                                                                                |
|   |                         |     | 3                           | Pravalika           | 2310030215      | CS      | THROWBALL WOMENT TEAM SECURED                                      |                                                                                                                                                                                                                                                                                                                                                                                                                                                                                                                                                                                                                                                                                                                                                                                                                                                                                                                                                                                                                                                                                                                                                                                                                                                                                                                                                                                                                                                                                                                                                                                                                                                                                                                                                                                                                                                                                                                                                                                                                                                                                                                                |
|   |                         |     | 4                           | Manogna             | 2310030213      | CS      | SECOND POSITION IN STATE LEVEL TOURNAMENT ORGANASIDE BY MVSR       | MATIN PRINCETS SEELS FARD IN COLUMN COLUMN                                                                                                                                                                                                                                                                                                                                                                                                                                                                                                                                                                                                                                                                                                                                                                                                                                                                                                                                                                                                                                                                                                                                                                                                                                                                                                                                                                                                                                                                                                                                                                                                                                                                                                                                                                                                                                                                                                                                                                                                                                                                                     |
|   |                         |     | 5                           | Neha                | 2310030074      | CS      | ENGG COLLEGE, NADURGUL, HYD.                                       | DO G. OF MILES AND THE STREET                                                                                                                                                                                                                                                                                                                                                                                                                                                                                                                                                                                                                                                                                                                                                                                                                                                                                                                                                                                                                                                                                                                                                                                                                                                                                                                                                                                                                                                                                                                                                                                                                                                                                                                                                                                                                                                                                                                                                                                                                                                                                                  |
|   |                         |     | 6                           | Sai Manvitha        | 2310030074      | CS      |                                                                    | TATURE LA 2624                                                                                                                                                                                                                                                                                                                                                                                                                                                                                                                                                                                                                                                                                                                                                                                                                                                                                                                                                                                                                                                                                                                                                                                                                                                                                                                                                                                                                                                                                                                                                                                                                                                                                                                                                                                                                                                                                                                                                                                                                                                                                                                 |
|   |                         |     |                             | Rositha             | 2310030197      | CS      |                                                                    |                                                                                                                                                                                                                                                                                                                                                                                                                                                                                                                                                                                                                                                                                                                                                                                                                                                                                                                                                                                                                                                                                                                                                                                                                                                                                                                                                                                                                                                                                                                                                                                                                                                                                                                                                                                                                                                                                                                                                                                                                                                                                                                                |
|   |                         |     | 8                           | Shaista Parvez      | 2310030001      | CS      |                                                                    |                                                                                                                                                                                                                                                                                                                                                                                                                                                                                                                                                                                                                                                                                                                                                                                                                                                                                                                                                                                                                                                                                                                                                                                                                                                                                                                                                                                                                                                                                                                                                                                                                                                                                                                                                                                                                                                                                                                                                                                                                                                                                                                                |
|   |                         |     | 9                           | Sanjana             | 2310030141      | CS      |                                                                    | CONSTITUTE OF THE PROPERTY OF  |
|   |                         |     | 10                          | M.ARPITHA           | 2410080003      | CS      |                                                                    |                                                                                                                                                                                                                                                                                                                                                                                                                                                                                                                                                                                                                                                                                                                                                                                                                                                                                                                                                                                                                                                                                                                                                                                                                                                                                                                                                                                                                                                                                                                                                                                                                                                                                                                                                                                                                                                                                                                                                                                                                                                                                                                                |
|   |                         |     | 11                          | SRI RAMANI.I        | 2410040026      | CS      |                                                                    | Hyderabad, Telangana, India 1. 512, top. MVSE ENGINEERING COLLEGE, Sa Ram Nagar Colony, Nadargal, Hyderabad, Telangana 601610, India                                                                                                                                                                                                                                                                                                                                                                                                                                                                                                                                                                                                                                                                                                                                                                                                                                                                                                                                                                                                                                                                                                                                                                                                                                                                                                                                                                                                                                                                                                                                                                                                                                                                                                                                                                                                                                                                                                                                                                                           |
|   |                         |     | 12                          | Shaik Afeefa kausar | 2410030223      | CS      |                                                                    |                                                                                                                                                                                                                                                                                                                                                                                                                                                                                                                                                                                                                                                                                                                                                                                                                                                                                                                                                                                                                                                                                                                                                                                                                                                                                                                                                                                                                                                                                                                                                                                                                                                                                                                                                                                                                                                                                                                                                                                                                                                                                                                                |
|   |                         |     |                             |                     |                 |         |                                                                    | Google 104 1728162" Long 76.539675" 09408124 04111 PM GMT 406:30                                                                                                                                                                                                                                                                                                                                                                                                                                                                                                                                                                                                                                                                                                                                                                                                                                                                                                                                                                                                                                                                                                                                                                                                                                                                                                                                                                                                                                                                                                                                                                                                                                                                                                                                                                                                                                                                                                                                                                                                                                                               |
|   |                         |     |                             |                     |                 |         |                                                                    | Occupate Annual Line (Part of  |
| 8 | AUGUST 8 AND<br>9       | KLH |                             | KABADDI PLAY        | YERS<br>KABADDI |         |                                                                    |                                                                                                                                                                                                                                                                                                                                                                                                                                                                                                                                                                                                                                                                                                                                                                                                                                                                                                                                                                                                                                                                                                                                                                                                                                                                                                                                                                                                                                                                                                                                                                                                                                                                                                                                                                                                                                                                                                                                                                                                                                                                                                                                |
|   | 3                       |     | S.NO                        | NAME                | ROLL            | NO      |                                                                    |                                                                                                                                                                                                                                                                                                                                                                                                                                                                                                                                                                                                                                                                                                                                                                                                                                                                                                                                                                                                                                                                                                                                                                                                                                                                                                                                                                                                                                                                                                                                                                                                                                                                                                                                                                                                                                                                                                                                                                                                                                                                                                                                |
|   |                         |     | 3.NU                        | Table pourst        | 55.5561.65      | AT-6804 |                                                                    |                                                                                                                                                                                                                                                                                                                                                                                                                                                                                                                                                                                                                                                                                                                                                                                                                                                                                                                                                                                                                                                                                                                                                                                                                                                                                                                                                                                                                                                                                                                                                                                                                                                                                                                                                                                                                                                                                                                                                                                                                                                                                                                                |
|   |                         |     | 1                           | Karthik             | 221003952       | ~       |                                                                    | All and the state of the state  |
|   |                         |     | 2                           | Vasik               | 221003044       | 3       |                                                                    | CAN PROMI PROPERTY AND ADDRESS.                                                                                                                                                                                                                                                                                                                                                                                                                                                                                                                                                                                                                                                                                                                                                                                                                                                                                                                                                                                                                                                                                                                                                                                                                                                                                                                                                                                                                                                                                                                                                                                                                                                                                                                                                                                                                                                                                                                                                                                                                                                                                                |
|   |                         |     | 3                           | Karthik Reddy       | 221008002       | 4       |                                                                    |                                                                                                                                                                                                                                                                                                                                                                                                                                                                                                                                                                                                                                                                                                                                                                                                                                                                                                                                                                                                                                                                                                                                                                                                                                                                                                                                                                                                                                                                                                                                                                                                                                                                                                                                                                                                                                                                                                                                                                                                                                                                                                                                |
|   |                         |     | 4                           | Sathwik             | 231003038       | 3       |                                                                    | N STATE OF THE PARTY OF THE PAR |
|   |                         |     | 5                           | Rakesh              | 231003020       | 3       | KABADDI MEN TEAM REACHED SEMI-<br>FINALS IN STATE LEVEL TOURNAMENT |                                                                                                                                                                                                                                                                                                                                                                                                                                                                                                                                                                                                                                                                                                                                                                                                                                                                                                                                                                                                                                                                                                                                                                                                                                                                                                                                                                                                                                                                                                                                                                                                                                                                                                                                                                                                                                                                                                                                                                                                                                                                                                                                |
|   |                         |     | 6                           | Adithya Reddy       | 221008007       | 7       | ORGANISED BY MVSR ENGG COLLEGE,                                    |                                                                                                                                                                                                                                                                                                                                                                                                                                                                                                                                                                                                                                                                                                                                                                                                                                                                                                                                                                                                                                                                                                                                                                                                                                                                                                                                                                                                                                                                                                                                                                                                                                                                                                                                                                                                                                                                                                                                                                                                                                                                                                                                |
|   |                         |     | 7                           | Yashwanth Reddy     | 241008001       |         | NADURGUL, HYD.                                                     |                                                                                                                                                                                                                                                                                                                                                                                                                                                                                                                                                                                                                                                                                                                                                                                                                                                                                                                                                                                                                                                                                                                                                                                                                                                                                                                                                                                                                                                                                                                                                                                                                                                                                                                                                                                                                                                                                                                                                                                                                                                                                                                                |
|   |                         |     |                             |                     |                 |         |                                                                    |                                                                                                                                                                                                                                                                                                                                                                                                                                                                                                                                                                                                                                                                                                                                                                                                                                                                                                                                                                                                                                                                                                                                                                                                                                                                                                                                                                                                                                                                                                                                                                                                                                                                                                                                                                                                                                                                                                                                                                                                                                                                                                                                |
|   |                         |     | 8                           | Tarun               | 241003023       |         |                                                                    |                                                                                                                                                                                                                                                                                                                                                                                                                                                                                                                                                                                                                                                                                                                                                                                                                                                                                                                                                                                                                                                                                                                                                                                                                                                                                                                                                                                                                                                                                                                                                                                                                                                                                                                                                                                                                                                                                                                                                                                                                                                                                                                                |
|   |                         |     | 9                           | Alok                | 241003004       |         |                                                                    |                                                                                                                                                                                                                                                                                                                                                                                                                                                                                                                                                                                                                                                                                                                                                                                                                                                                                                                                                                                                                                                                                                                                                                                                                                                                                                                                                                                                                                                                                                                                                                                                                                                                                                                                                                                                                                                                                                                                                                                                                                                                                                                                |
|   |                         |     | 10                          | Jashwanth           | 241003038       | 8       |                                                                    |                                                                                                                                                                                                                                                                                                                                                                                                                                                                                                                                                                                                                                                                                                                                                                                                                                                                                                                                                                                                                                                                                                                                                                                                                                                                                                                                                                                                                                                                                                                                                                                                                                                                                                                                                                                                                                                                                                                                                                                                                                                                                                                                |
|   |                         |     | 11                          | Manish              | 241004009       | 9       |                                                                    |                                                                                                                                                                                                                                                                                                                                                                                                                                                                                                                                                                                                                                                                                                                                                                                                                                                                                                                                                                                                                                                                                                                                                                                                                                                                                                                                                                                                                                                                                                                                                                                                                                                                                                                                                                                                                                                                                                                                                                                                                                                                                                                                |
|   |                         |     | 12                          | Arun                | 241003020       | 5       |                                                                    |                                                                                                                                                                                                                                                                                                                                                                                                                                                                                                                                                                                                                                                                                                                                                                                                                                                                                                                                                                                                                                                                                                                                                                                                                                                                                                                                                                                                                                                                                                                                                                                                                                                                                                                                                                                                                                                                                                                                                                                                                                                                                                                                |
|   |                         |     | e.                          |                     |                 |         |                                                                    |                                                                                                                                                                                                                                                                                                                                                                                                                                                                                                                                                                                                                                                                                                                                                                                                                                                                                                                                                                                                                                                                                                                                                                                                                                                                                                                                                                                                                                                                                                                                                                                                                                                                                                                                                                                                                                                                                                                                                                                                                                                                                                                                |