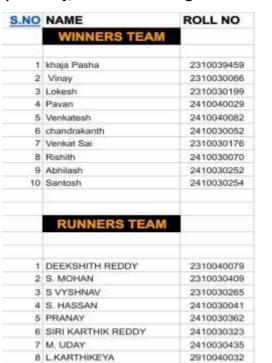

| 7 | 7 AUGUST 8 AND KLH<br>9 |     | PLAYERS THROWBALL THROWBALL |                     |                 |         |                                                                    |                                                                                                                                                                                                                                                                                                                                                                                                                                                                                                                                                                                                                                                                                                                                                                                                                                                                                                                                                                                                                                                                                                                                                                                                                                                                                                                                                                                                                                                                                                                                                                                                                                                                                                                                                                                                                                                                                                                                                                                                                                                                                                                                |
|---|-------------------------|-----|-----------------------------|---------------------|-----------------|---------|--------------------------------------------------------------------|--------------------------------------------------------------------------------------------------------------------------------------------------------------------------------------------------------------------------------------------------------------------------------------------------------------------------------------------------------------------------------------------------------------------------------------------------------------------------------------------------------------------------------------------------------------------------------------------------------------------------------------------------------------------------------------------------------------------------------------------------------------------------------------------------------------------------------------------------------------------------------------------------------------------------------------------------------------------------------------------------------------------------------------------------------------------------------------------------------------------------------------------------------------------------------------------------------------------------------------------------------------------------------------------------------------------------------------------------------------------------------------------------------------------------------------------------------------------------------------------------------------------------------------------------------------------------------------------------------------------------------------------------------------------------------------------------------------------------------------------------------------------------------------------------------------------------------------------------------------------------------------------------------------------------------------------------------------------------------------------------------------------------------------------------------------------------------------------------------------------------------|
|   |                         |     | S.NO NAME                   |                     | ROLL-NO         |         |                                                                    |                                                                                                                                                                                                                                                                                                                                                                                                                                                                                                                                                                                                                                                                                                                                                                                                                                                                                                                                                                                                                                                                                                                                                                                                                                                                                                                                                                                                                                                                                                                                                                                                                                                                                                                                                                                                                                                                                                                                                                                                                                                                                                                                |
|   |                         |     | 3.110                       | Amruta Laxmi        | 2210030036      | CS      |                                                                    |                                                                                                                                                                                                                                                                                                                                                                                                                                                                                                                                                                                                                                                                                                                                                                                                                                                                                                                                                                                                                                                                                                                                                                                                                                                                                                                                                                                                                                                                                                                                                                                                                                                                                                                                                                                                                                                                                                                                                                                                                                                                                                                                |
|   |                         | 2   | Tribhuvana                  | 2210030030          | CS              |         |                                                                    |                                                                                                                                                                                                                                                                                                                                                                                                                                                                                                                                                                                                                                                                                                                                                                                                                                                                                                                                                                                                                                                                                                                                                                                                                                                                                                                                                                                                                                                                                                                                                                                                                                                                                                                                                                                                                                                                                                                                                                                                                                                                                                                                |
|   |                         |     | 3                           | Pravalika           | 2310030215      | CS      | THROWBALL WOMENT TEAM SECURED                                      |                                                                                                                                                                                                                                                                                                                                                                                                                                                                                                                                                                                                                                                                                                                                                                                                                                                                                                                                                                                                                                                                                                                                                                                                                                                                                                                                                                                                                                                                                                                                                                                                                                                                                                                                                                                                                                                                                                                                                                                                                                                                                                                                |
|   |                         |     | 4                           | Manogna             | 2310030213      | CS      | SECOND POSITION IN STATE LEVEL TOURNAMENT ORGANASIDE BY MVSR       | MATIN PRINCETS SEELS FARD IN COLUMN COLUMN                                                                                                                                                                                                                                                                                                                                                                                                                                                                                                                                                                                                                                                                                                                                                                                                                                                                                                                                                                                                                                                                                                                                                                                                                                                                                                                                                                                                                                                                                                                                                                                                                                                                                                                                                                                                                                                                                                                                                                                                                                                                                     |
|   |                         |     | 5                           | Neha                | 2310030074      | CS      | ENGG COLLEGE, NADURGUL, HYD.                                       | DO G. OF MILES AND THE STREET                                                                                                                                                                                                                                                                                                                                                                                                                                                                                                                                                                                                                                                                                                                                                                                                                                                                                                                                                                                                                                                                                                                                                                                                                                                                                                                                                                                                                                                                                                                                                                                                                                                                                                                                                                                                                                                                                                                                                                                                                                                                                                  |
|   |                         |     | 6                           | Sai Manvitha        | 2310030074      | CS      |                                                                    | TATURE LA 2624                                                                                                                                                                                                                                                                                                                                                                                                                                                                                                                                                                                                                                                                                                                                                                                                                                                                                                                                                                                                                                                                                                                                                                                                                                                                                                                                                                                                                                                                                                                                                                                                                                                                                                                                                                                                                                                                                                                                                                                                                                                                                                                 |
|   |                         |     |                             | Rositha             | 2310030197      | CS      |                                                                    |                                                                                                                                                                                                                                                                                                                                                                                                                                                                                                                                                                                                                                                                                                                                                                                                                                                                                                                                                                                                                                                                                                                                                                                                                                                                                                                                                                                                                                                                                                                                                                                                                                                                                                                                                                                                                                                                                                                                                                                                                                                                                                                                |
|   |                         |     | 8                           | Shaista Parvez      | 2310030001      | CS      |                                                                    |                                                                                                                                                                                                                                                                                                                                                                                                                                                                                                                                                                                                                                                                                                                                                                                                                                                                                                                                                                                                                                                                                                                                                                                                                                                                                                                                                                                                                                                                                                                                                                                                                                                                                                                                                                                                                                                                                                                                                                                                                                                                                                                                |
|   |                         |     | 9                           | Sanjana             | 2310030141      | CS      |                                                                    | CONSTITUTE OF THE PROPERTY OF  |
|   |                         |     | 10                          | M.ARPITHA           | 2410080003      | CS      |                                                                    |                                                                                                                                                                                                                                                                                                                                                                                                                                                                                                                                                                                                                                                                                                                                                                                                                                                                                                                                                                                                                                                                                                                                                                                                                                                                                                                                                                                                                                                                                                                                                                                                                                                                                                                                                                                                                                                                                                                                                                                                                                                                                                                                |
|   |                         |     | 11                          | SRI RAMANI.I        | 2410040026      | CS      |                                                                    | Hyderabad, Telangana, India 1. 512, top. MVSE ENGINEERING COLLEGE, Sa Ram Nagar Colony, Nadargal, Hyderabad, Telangana 601610, India                                                                                                                                                                                                                                                                                                                                                                                                                                                                                                                                                                                                                                                                                                                                                                                                                                                                                                                                                                                                                                                                                                                                                                                                                                                                                                                                                                                                                                                                                                                                                                                                                                                                                                                                                                                                                                                                                                                                                                                           |
|   |                         |     | 12                          | Shaik Afeefa kausar | 2410030223      | CS      |                                                                    |                                                                                                                                                                                                                                                                                                                                                                                                                                                                                                                                                                                                                                                                                                                                                                                                                                                                                                                                                                                                                                                                                                                                                                                                                                                                                                                                                                                                                                                                                                                                                                                                                                                                                                                                                                                                                                                                                                                                                                                                                                                                                                                                |
|   |                         |     |                             |                     |                 |         |                                                                    | Google 104 1728162" Long 76.539675" 09408124 04111 PM GMT 406:30                                                                                                                                                                                                                                                                                                                                                                                                                                                                                                                                                                                                                                                                                                                                                                                                                                                                                                                                                                                                                                                                                                                                                                                                                                                                                                                                                                                                                                                                                                                                                                                                                                                                                                                                                                                                                                                                                                                                                                                                                                                               |
|   |                         |     |                             |                     |                 |         |                                                                    | Occupate Annual Line (Part of  |
| 8 | AUGUST 8 AND<br>9       | KLH |                             | KABADDI PLAY        | YERS<br>KABADDI |         |                                                                    |                                                                                                                                                                                                                                                                                                                                                                                                                                                                                                                                                                                                                                                                                                                                                                                                                                                                                                                                                                                                                                                                                                                                                                                                                                                                                                                                                                                                                                                                                                                                                                                                                                                                                                                                                                                                                                                                                                                                                                                                                                                                                                                                |
|   | 3                       |     | S.NO                        | NAME                | ROLL            | NO      |                                                                    |                                                                                                                                                                                                                                                                                                                                                                                                                                                                                                                                                                                                                                                                                                                                                                                                                                                                                                                                                                                                                                                                                                                                                                                                                                                                                                                                                                                                                                                                                                                                                                                                                                                                                                                                                                                                                                                                                                                                                                                                                                                                                                                                |
|   |                         |     | 3.NU                        | Table pourst        | 55.5561.65      | AT-6804 |                                                                    |                                                                                                                                                                                                                                                                                                                                                                                                                                                                                                                                                                                                                                                                                                                                                                                                                                                                                                                                                                                                                                                                                                                                                                                                                                                                                                                                                                                                                                                                                                                                                                                                                                                                                                                                                                                                                                                                                                                                                                                                                                                                                                                                |
|   |                         |     | 1                           | Karthik             | 221003952       | ~       |                                                                    | All and the state of the state  |
|   |                         |     | 2                           | Vasik               | 221003044       | 3       |                                                                    | CAN PROMI PROPERTY AND ADDRESS.                                                                                                                                                                                                                                                                                                                                                                                                                                                                                                                                                                                                                                                                                                                                                                                                                                                                                                                                                                                                                                                                                                                                                                                                                                                                                                                                                                                                                                                                                                                                                                                                                                                                                                                                                                                                                                                                                                                                                                                                                                                                                                |
|   |                         |     | 3                           | Karthik Reddy       | 221008002       | 4       |                                                                    |                                                                                                                                                                                                                                                                                                                                                                                                                                                                                                                                                                                                                                                                                                                                                                                                                                                                                                                                                                                                                                                                                                                                                                                                                                                                                                                                                                                                                                                                                                                                                                                                                                                                                                                                                                                                                                                                                                                                                                                                                                                                                                                                |
|   |                         |     | 4                           | Sathwik             | 231003038       | 3       |                                                                    | N STATE OF THE PARTY OF THE PAR |
|   |                         |     | 5                           | Rakesh              | 231003020       | 3       | KABADDI MEN TEAM REACHED SEMI-<br>FINALS IN STATE LEVEL TOURNAMENT |                                                                                                                                                                                                                                                                                                                                                                                                                                                                                                                                                                                                                                                                                                                                                                                                                                                                                                                                                                                                                                                                                                                                                                                                                                                                                                                                                                                                                                                                                                                                                                                                                                                                                                                                                                                                                                                                                                                                                                                                                                                                                                                                |
|   |                         |     | 6                           | Adithya Reddy       | 221008007       | 7       | ORGANISED BY MVSR ENGG COLLEGE,                                    |                                                                                                                                                                                                                                                                                                                                                                                                                                                                                                                                                                                                                                                                                                                                                                                                                                                                                                                                                                                                                                                                                                                                                                                                                                                                                                                                                                                                                                                                                                                                                                                                                                                                                                                                                                                                                                                                                                                                                                                                                                                                                                                                |
|   |                         |     | 7                           | Yashwanth Reddy     | 241008001       |         | NADURGUL, HYD.                                                     |                                                                                                                                                                                                                                                                                                                                                                                                                                                                                                                                                                                                                                                                                                                                                                                                                                                                                                                                                                                                                                                                                                                                                                                                                                                                                                                                                                                                                                                                                                                                                                                                                                                                                                                                                                                                                                                                                                                                                                                                                                                                                                                                |
|   |                         |     |                             |                     |                 |         |                                                                    |                                                                                                                                                                                                                                                                                                                                                                                                                                                                                                                                                                                                                                                                                                                                                                                                                                                                                                                                                                                                                                                                                                                                                                                                                                                                                                                                                                                                                                                                                                                                                                                                                                                                                                                                                                                                                                                                                                                                                                                                                                                                                                                                |
|   |                         |     | 8                           | Tarun               | 241003023       |         |                                                                    |                                                                                                                                                                                                                                                                                                                                                                                                                                                                                                                                                                                                                                                                                                                                                                                                                                                                                                                                                                                                                                                                                                                                                                                                                                                                                                                                                                                                                                                                                                                                                                                                                                                                                                                                                                                                                                                                                                                                                                                                                                                                                                                                |
|   |                         |     | 9                           | Alok                | 241003004       |         |                                                                    |                                                                                                                                                                                                                                                                                                                                                                                                                                                                                                                                                                                                                                                                                                                                                                                                                                                                                                                                                                                                                                                                                                                                                                                                                                                                                                                                                                                                                                                                                                                                                                                                                                                                                                                                                                                                                                                                                                                                                                                                                                                                                                                                |
|   |                         |     | 10                          | Jashwanth           | 241003038       | 8       |                                                                    |                                                                                                                                                                                                                                                                                                                                                                                                                                                                                                                                                                                                                                                                                                                                                                                                                                                                                                                                                                                                                                                                                                                                                                                                                                                                                                                                                                                                                                                                                                                                                                                                                                                                                                                                                                                                                                                                                                                                                                                                                                                                                                                                |
|   |                         |     | 11                          | Manish              | 241004009       | 9       |                                                                    |                                                                                                                                                                                                                                                                                                                                                                                                                                                                                                                                                                                                                                                                                                                                                                                                                                                                                                                                                                                                                                                                                                                                                                                                                                                                                                                                                                                                                                                                                                                                                                                                                                                                                                                                                                                                                                                                                                                                                                                                                                                                                                                                |
|   |                         |     | 12                          | Arun                | 241003020       | 5       |                                                                    |                                                                                                                                                                                                                                                                                                                                                                                                                                                                                                                                                                                                                                                                                                                                                                                                                                                                                                                                                                                                                                                                                                                                                                                                                                                                                                                                                                                                                                                                                                                                                                                                                                                                                                                                                                                                                                                                                                                                                                                                                                                                                                                                |
|   |                         |     | e.                          |                     |                 |         |                                                                    |                                                                                                                                                                                                                                                                                                                                                                                                                                                                                                                                                                                                                                                                                                                                                                                                                                                                                                                                                                                                                                                                                                                                                                                                                                                                                                                                                                                                                                                                                                                                                                                                                                                                                                                                                                                                                                                                                                                                                                                                                                                                                                                                |