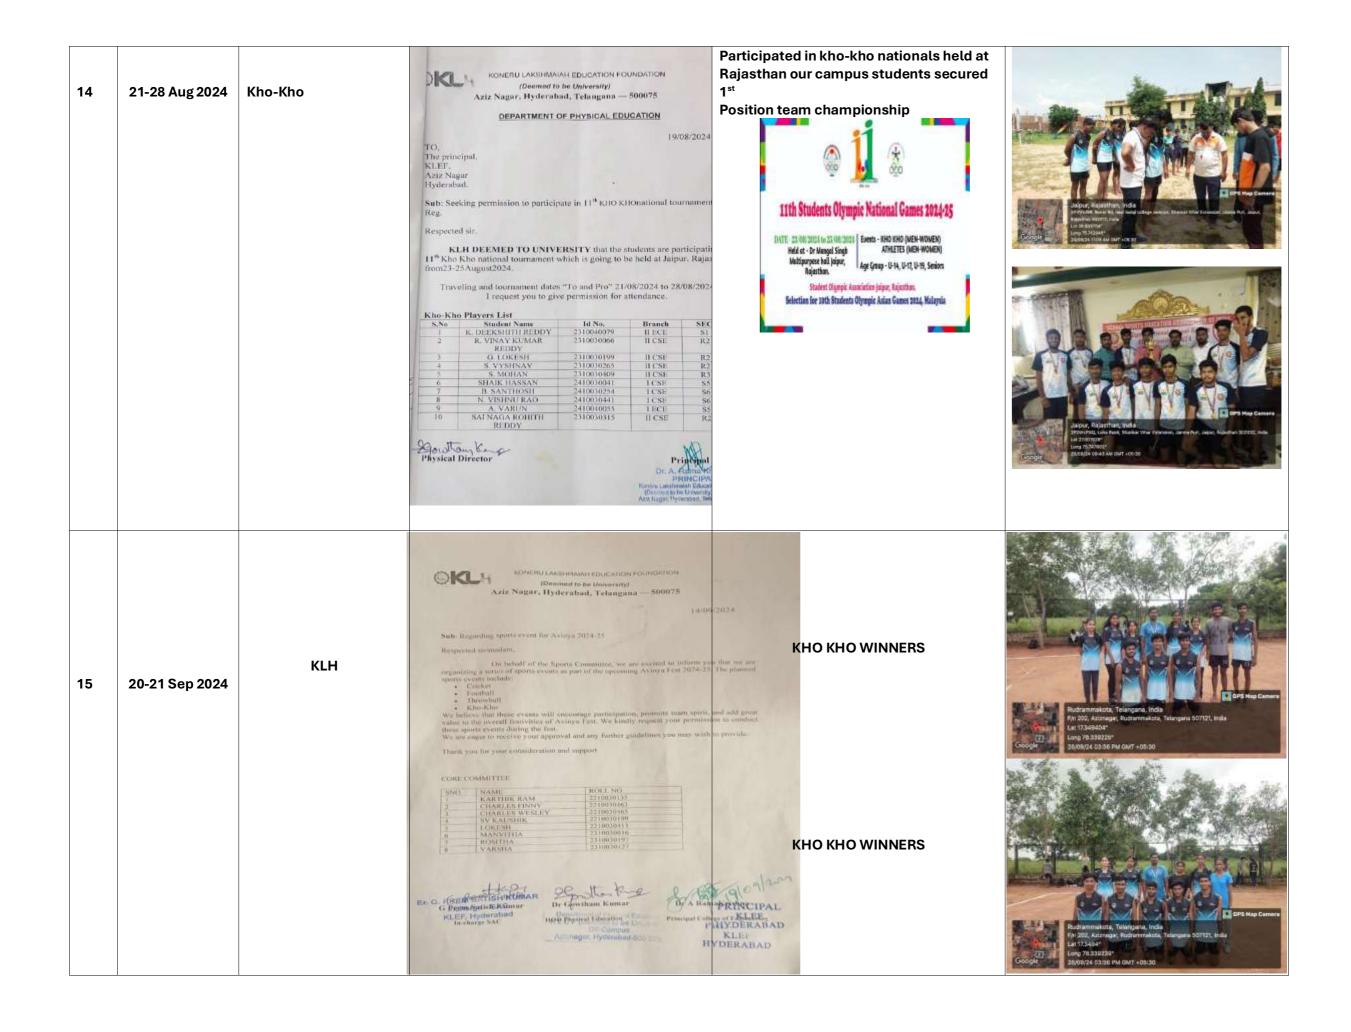

| nikhil           |
|    |                |            | 18       | 2310040098        | vamshi           |
|    |                |            | 19       | 2210030047        | vamshidhar Reddy |
|    |                |            | 20       | 2310040107        | ABHINAY          |
|    |                |            | 21       | 2310030291        | SAI KRISHNA      |
|    |                |            | 22       | 2210030217        | lakshman         |
|    |                |            | 23       | 2210040052        | manideep reddy   |
|    |                |            | 24       | 2210040119        | P Akshith Reddy  |
|    |                |            | 25       | 2210030134        | Aryan            |

# Intra-murals conducted on National Sports Day held on 20-21 Aug 2024

















2210060024

2210080077

ADITYA REDDY

DR.GOWTHAM KUMAR SPORTS STAFF

N.SWETHA KUMARI SPORTS STAFF

AIDS-

AID5

Lat 17.601922" Long 78.125362"

09/11/24 03:34 PM GMT +05:30











Kamal Billa participated in the South **Zone Inter University Table Tennis** tournament at VIT, Vellore Tamilnadu.

ALL INDIA INTER UNIVERSITY

ENNIS (MEN) TOURNAMENT 2024-25



| 4 | 18-22 Dec 2024                                      | 1.Varshith Reddy Roll.No:2110030174 2.Arun Goud Roll.No:2110030399 3.Charan Roll.No:231003022 4.Abhinay Roll.No:2310040107 5.Uday Kiran Roll.No:2410030292 | Five KLH Aziz Nagar Campus students participated in the South Zone Inter University Volleyball tournament held at the University of Kerala. | SELEMBER 202 GIRNANES