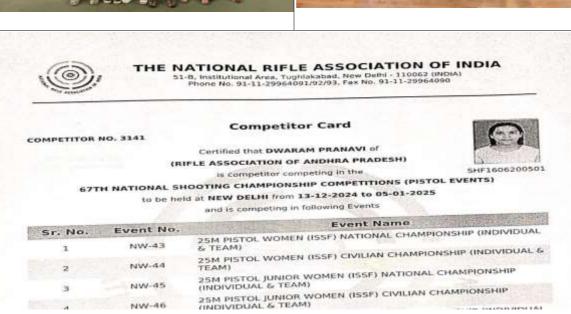

ar Reddy |
|    |                |            | 20       | 2310040107        | ABHINAY          |
|    |                |            | 21       | 2310030291        | SAI KRISHNA      |
|    |                |            | 22       | 2210030217        | lakshman         |
|    |                |            | 23       | 2210040052        | manideep reddy   |
|    |                |            | 24       | 2210040119        | P Akshith Reddy  |
|    |                |            | 25       | 2210030134        | Aryan            |

# Intra-murals conducted on National Sports Day held on 20-21 Aug 2024

















2210060024

2210080077

ADITYA REDDY

DR.GOWTHAM KUMAR SPORTS STAFF

N.SWETHA KUMARI SPORTS STAFF

AIDS-

AID5

Lat 17.601922" Long 78.125362"

09/11/24 03:34 PM GMT +05:30











Kamal Billa participated in the South **Zone Inter University Table Tennis** tournament at VIT, Vellore Tamilnadu.

ALL INDIA INTER UNIVERSITY

ENNIS (MEN) TOURNAMENT 2024-25



| 4 | 18-22 Dec 2024                                      | 1.Varshith Reddy Roll.No:2110030174 2.Arun Goud Roll.No:2110030399 3.Charan Roll.No:231003022 4.Abhinay Roll.No:2310040107 5.Uday Kiran Roll.No:2410030292 | Five KLH Aziz Nagar Campus students participated in the South Zone Inter University Volleyball tournament held at the University of Kerala. | SELEMBER 202 GIRNANES