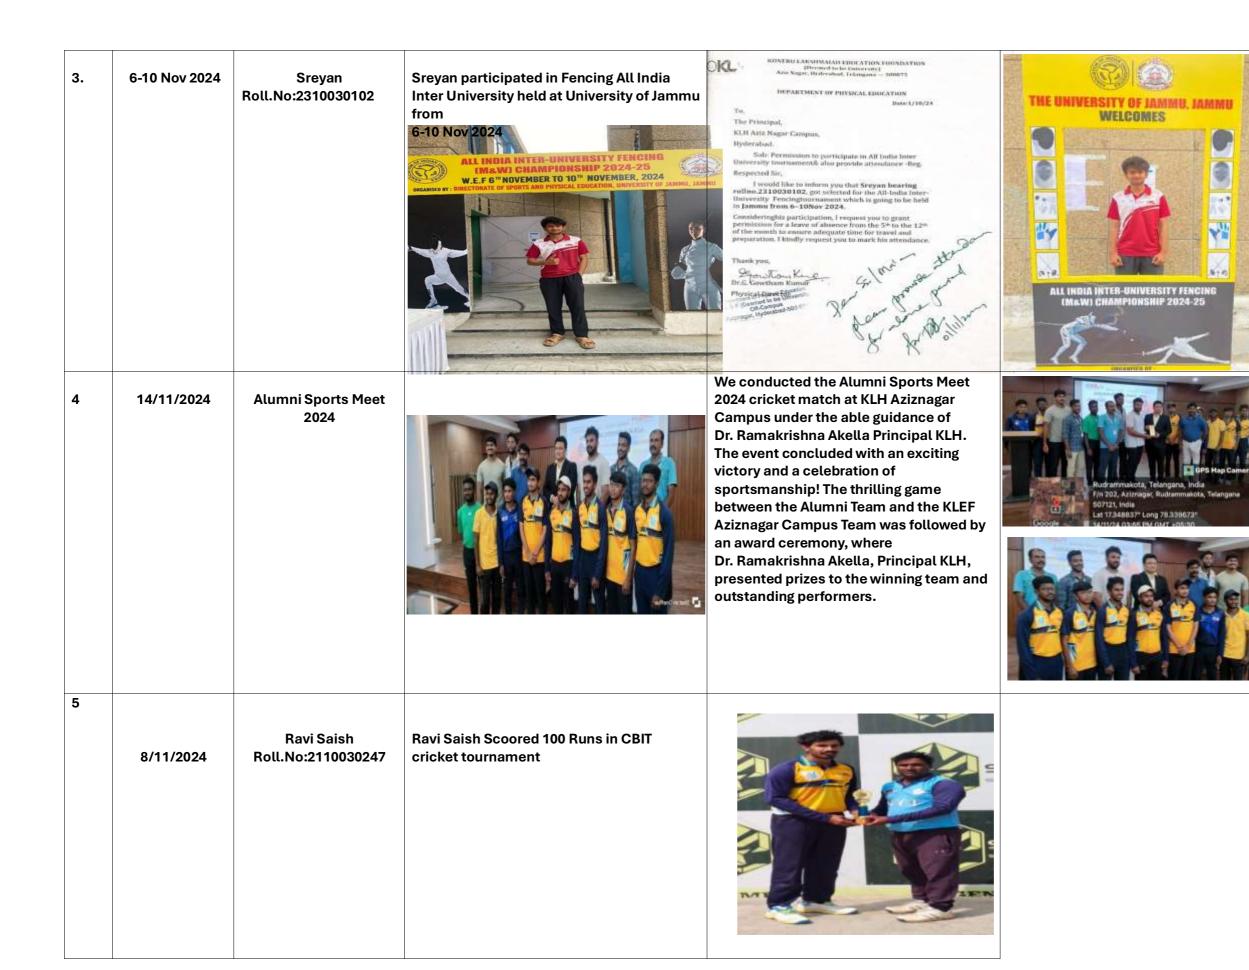

hidhar Reddy |
|    |                |            | 20       | 2310040107        | ABHINAY          |
|    |                |            | 21       | 2310030291        | SAI KRISHNA      |
|    |                |            | 22       | 2210030217        | lakshman         |
|    |                |            | 23       | 2210040052        | manideep reddy   |
|    |                |            | 24       | 2210040119        | P Akshith Reddy  |
|    |                |            | 25       | 2210030134        | Aryan            |

# Intra-murals conducted on National Sports Day held on 20-21 Aug 2024

















2210060024

2210080077

ADITYA REDDY

DR.GOWTHAM KUMAR SPORTS STAFF

N.SWETHA KUMARI SPORTS STAFF

AIDS-

AID5

Lat 17.601922" Long 78.125362"

09/11/24 03:34 PM GMT +05:30











Kamal Billa participated in the South **Zone Inter University Table Tennis** tournament at VIT, Vellore Tamilnadu.

ALL INDIA INTER UNIVERSITY

ENNIS (MEN) TOURNAMENT 2024-25



| 4 | 18-22 Dec 2024                                      | 1.Varshith Reddy Roll.No:2110030174 2.Arun Goud Roll.No:2110030399 3.Charan Roll.No:231003022 4.Abhinay Roll.No:2310040107 5.Uday Kiran Roll.No:2410030292 | Five KLH Aziz Nagar Campus students participated in the South Zone Inter University Volleyball tournament held at the University of Kerala. | SELEMBER 202 GIRNANES