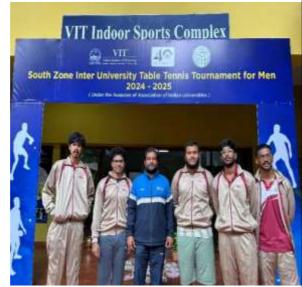

eddy |
|    |                |            | 20       | 2310040107        | ABHINAY          |
|    |                |            | 21       | 2310030291        | SAI KRISHNA      |
|    |                |            | 22       | 2210030217        | lakshman         |
|    |                |            | 23       | 2210040052        | manideep reddy   |
|    |                |            | 24       | 2210040119        | P Akshith Reddy  |
|    |                |            | 25       | 2210030134        | Aryan            |

# Intra-murals conducted on National Sports Day held on 20-21 Aug 2024

















2210060024

2210080077

ADITYA REDDY

DR.GOWTHAM KUMAR SPORTS STAFF

N.SWETHA KUMARI SPORTS STAFF

AIDS-

AID5

Lat 17.601922" Long 78.125362"

09/11/24 03:34 PM GMT +05:30











Kamal Billa participated in the South **Zone Inter University Table Tennis** tournament at VIT, Vellore Tamilnadu.

ALL INDIA INTER UNIVERSITY

ENNIS (MEN) TOURNAMENT 2024-25



| 4 | 18-22 Dec 2024                                      | 1.Varshith Reddy Roll.No:2110030174 2.Arun Goud Roll.No:2110030399 3.Charan Roll.No:231003022 4.Abhinay Roll.No:2310040107 5.Uday Kiran Roll.No:2410030292 | Five KLH Aziz Nagar Campus students participated in the South Zone Inter University Volleyball tournament held at the University of Kerala. | SELEMBER 202 GIRNANES